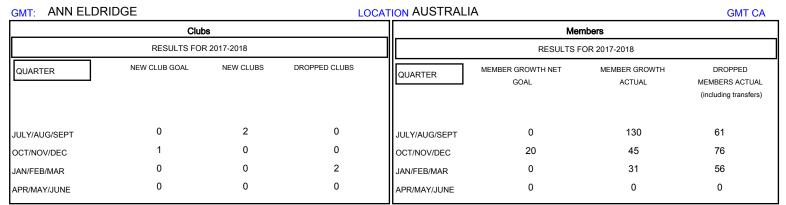

## District 201Q1

Results as of: 02/28/2018

| DROPPED CLUBS: 2  DROPPED MEMBERS |     | 41 CLUBS OF 83 ADDED 1 OR MORE NEW MEMBERS | GENDER DISTRIBUTION  MALE 1,111 (60.54%)  FEMALE 724 (39.46%)  Women Percentage Fiscal Year Goal: 40% |     |
|-----------------------------------|-----|--------------------------------------------|-------------------------------------------------------------------------------------------------------|-----|
| DECEASED                          | 12  | CLICK HERE FOR CUMULATIVE  MEMBERSHIP DATA | TOTAL FAMILY UNIT MEMBERS                                                                             | 372 |
| CLUB CANCELLED                    | 0   |                                            | 11 1 1 1 1 1 1 1 1 1 1 1 1 1 1 1 1 1 1                                                                | 188 |
| OTHER                             | 181 |                                            | FAMILY MEMBERS PAYING HALF DUES                                                                       | 100 |
| TOTAL                             | 193 |                                            |                                                                                                       |     |