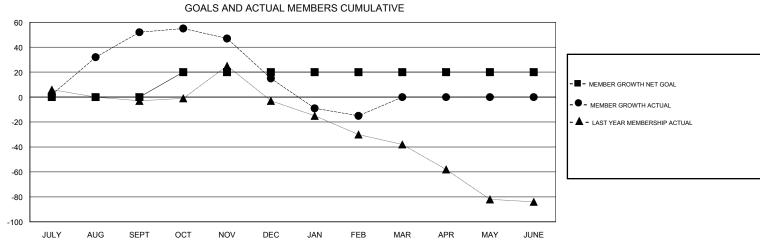

## District 201Q1

Results as of: 02/28/2018

| DROPPED CLUBS: 2  DROPPED MEMBERS |     | 41 CLUBS OF 83 ADDED 1 OR MORE NEW MEMBERS | GENDER DISTRIBUTION  MALE 1,111 (60.54%)  FEMALE 724 (39.46%)  Women Percentage Fiscal Year Goal: 40% |     |
|-----------------------------------|-----|--------------------------------------------|-------------------------------------------------------------------------------------------------------|-----|
| DECEASED                          | 12  | CLICK HERE FOR CUMULATIVE  MEMBERSHIP DATA | TOTAL FAMILY UNIT MEMBERS                                                                             | 372 |
| CLUB CANCELLED                    | 0   |                                            | 11 1 1 1 1 1 1 1 1 1 1 1 1 1 1 1 1 1 1                                                                | 188 |
| OTHER                             | 181 |                                            | FAMILY MEMBERS PAYING HALF DUES                                                                       | 100 |
| TOTAL                             | 193 |                                            |                                                                                                       |     |